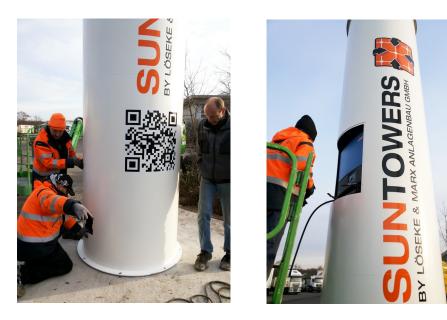

## 4. Tower assembling (second part)

• Colocation of the external piece with the company logo and the inverter window.