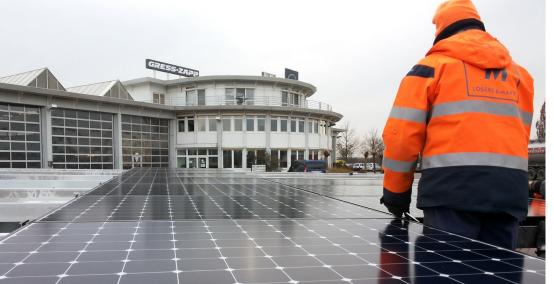

#### 5. PV tracker colocation

• Colocation of the PV frame, at 4,30 m hight and the gear for the tracker system.