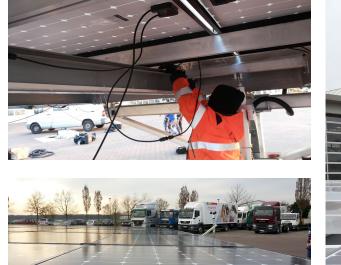

#### 2. PV modules

Sun Power solar module X- SERIE 327W / 335W / 345W

#### 5. PV tracker colocation

• Colocation of the PV frame, at 4,30 m hight and the gear for the tracker system.