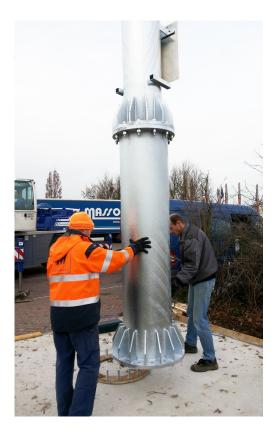

# 4. Tower assembling

- Configuration in two pieces (height: 6 metros).
- Internal piece for tower structure.
- External piece for company logo.

## 4. Tower assembling (first part)

- Colocation of the internal piece on the basement.
- External piece for the support of the PV tracker.<sup>6</sup>