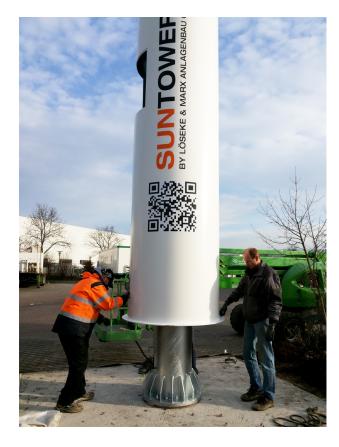

# 4. Tower assembling

- Configuration in two pieces (height: 6 metros).
- Internal piece for tower structure.
- External piece for company logo.

## 4. Tower assembling (first part)

- Colocation of the internal piece on the basement.
- External piece for the support of the PV tracker.<sup>6</sup>