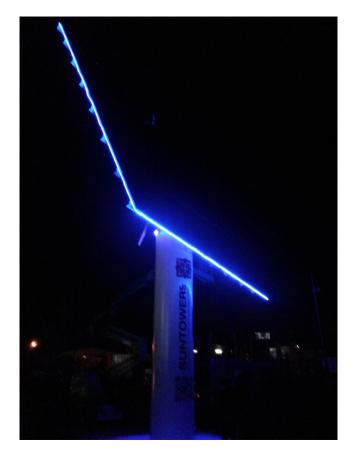

#### 3. Installation LED

#### 3 W/m blue colored.

#### 6. Operative tower, day and night

The tower is operative in 24 hours