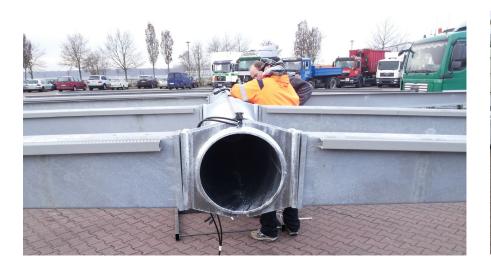

#### 1. Colocation of the structure

- Turn around diameter: 11 metros.
- Central part in one piece.
- Galvanized Iron technology.