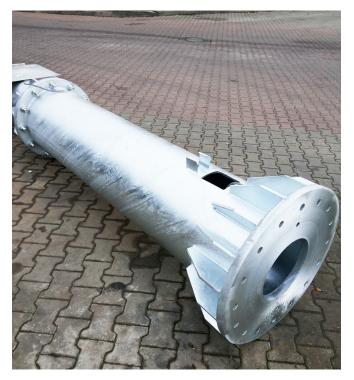

#### 1. Colocation of the structure

- Turn around diameter: 11 metros.
- Central part in one piece.
- Galvanized Iron technology.