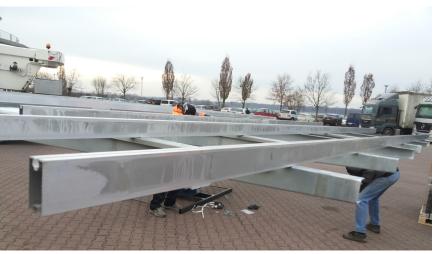

# 4. Tower assembling

- Configuration in two pieces (height: 6 metros).
- Internal piece for tower structure.
- External piece for company logo.

## 4. Tower assembling (first part)

- Colocation of the internal piece on the basement.
- External piece for the support of the PV tracker.<sup>6</sup>