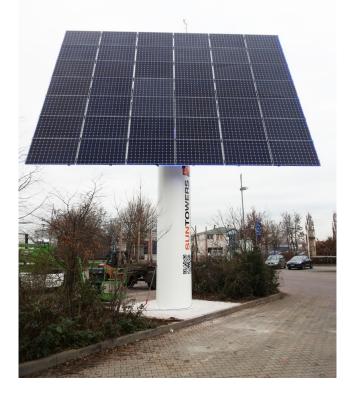

#### 2. PV modules

Sun Power solar module X- SERIE 327W / 335W / 345W

#### 5. PV tracker colocation

• Colocation of the PV frame, at 4,30 m hight and the gear for the tracker system.