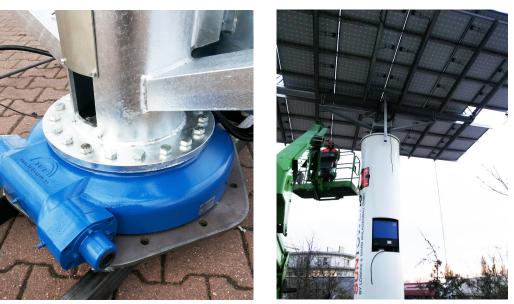

#### 1. Colocation of the structure

- Turn around diameter: 11 metros.
- Central part in one piece.
- Galvanized Iron technology.

## 4. Tower assembling (first part)

- Colocation of the internal piece on the basement.
- External piece for the support of the PV tracker.<sup>6</sup>

## 4. Tower assembling (second part)

• Colocation of the external piece with the company logo and the inverter window.