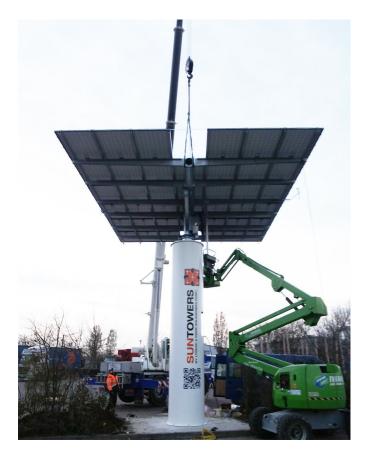

#### 5. PV tracker colocation

• Colocation of the PV frame, at 4,30 m hight and the gear for the tracker system.