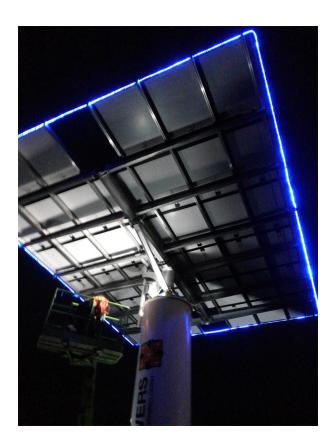

#### 3. Installation LED

#### 3 W/m blue colored.

#### 6. Operative tower, day and night

The tower is operative in 24 hours