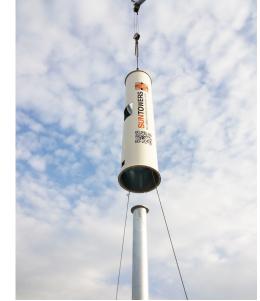

#### 1. Colocation of the structure

- Turn around diameter: 11 metros.
- Central part in one piece.
- Galvanized Iron technology.