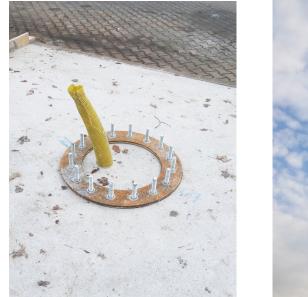

## 4. Tower assembling (first part)

- Colocation of the internal piece on the basement.
- External piece for the support of the PV tracker.<sup>6</sup>